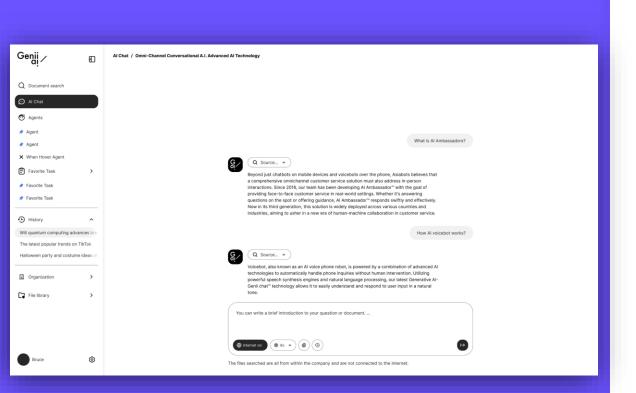

#### **Company Intelligence**

Effortlessly search documents, ask questions, and extract insights from the internal company file database while building a comprehensive company knowledge database.

#### Key Feature 2 - Company Intelligence

Effortlessly search your company's document database to extract insights and build a knowledge repository, turning information into actionable intelligence.

GeniiAl is an on-premise Al machine. Staff can create company's unique knowledge center by uploading document and company's data files. GeniiAl provide rapid Al search for documents. Staff can get their answers in seconds. It is a center for company to share knowledges across different departments.