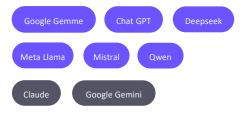

#### A\*Crew allows you to choose major LLM models on the market to help you to solve problem, including Google Gemma, Deepseek, Meta Llama, Mistral, Alibaba Qwen and many more for seeking information, helping to make decisions, research, make reports, generate documents and much more.