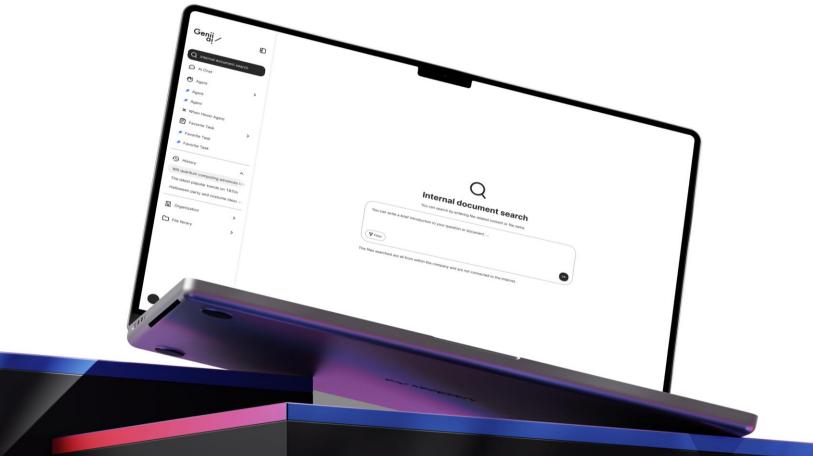

#### Search everything !

GeniiAl is an incredibly useful Al tool designed to assist you in searching the shared corporate database efficiently.

- Effortlessly search for files and information at lightning speed with source citations
- collaborate seamlessly with colleagues
- Share corporate information across departments.
- Gain valuable insights from data, conduct research,
- Perform generative information retrieval across various databases with ease.