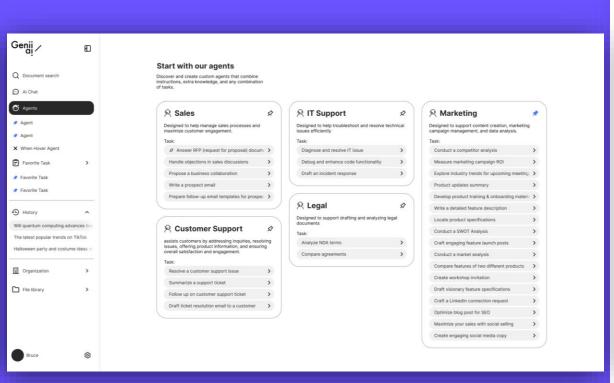

#### A\*Crew A.I. Agent Office Services

A list of AI assistant professionals specializing in various aspects of office operations.

#### Key Feature 3 - Al Agent Network

Gain access to a network of specialized AI assistants across HR, Finance, Marketing, Sales, and IT, providing tailored expert advice and support.

# Hundreds of A\*crew Al agent are ready to use

A\*Crew is a team of AI assistants to help you in many daily operations. AI crew members including HR, Marketing, Sales, Admin, Supporting, Legal, technology support, customer success and more, helping you from creating jobs post, marketing planning, research analysis, to handle tender documents and more.

#### Team member in the first batch:

- Al sales agent crew
- AI marketing agent crew
- Al Customer success agent crew
- AI IT technical support agent crew
- AI HR agent crew
- Al legal assistant agent crew
- Al finance agent crew
- Al office admin agent crew
- Al product expert agent crew
- Al customer support agent crew
- more